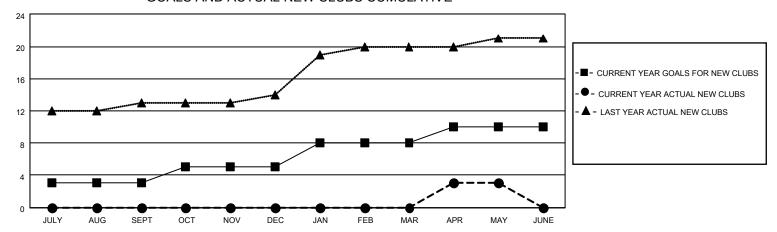

## GOALS AND ACTUAL NEW CLUBS CUMULATIVE

## MONTHLY MEMBERSHIP PROGRESS REPORT

LOCATION INDIA District 3232B1 Results as of: 5/31/2023

| Clubs                 |               |           |               | Members               |                        |                         |                                                    |
|-----------------------|---------------|-----------|---------------|-----------------------|------------------------|-------------------------|----------------------------------------------------|
| RESULTS FOR 2022-2023 |               |           |               | RESULTS FOR 2022-2023 |                        |                         |                                                    |
| QUARTER               | NEW CLUB GOAL | NEW CLUBS | DROPPED CLUBS | QUARTER MEME          | BER GROWTH NET<br>GOAL | MEMBER GROWTH<br>ACTUAL | DROPPED<br>MEMBERS ACTUAL<br>(including transfers) |
| JULY/AUG/SEPT         | 3             | 0         | 45            | JULY/AUG/SEPT         | 40                     | 88                      | 275                                                |
| OCT/NOV/DEC           | 2             | 0         | 4             | OCT/NOV/DEC           | 60                     | 264                     | 683                                                |
| JAN/FEB/MAR           | 3             | 0         | 5             | JAN/FEB/MAR           | 60                     | 104                     | 30                                                 |
| APR/MAY/JUNE          | 2             | 3         | 0             | APR/MAY/JUNE          | 40                     | 367                     | 65                                                 |