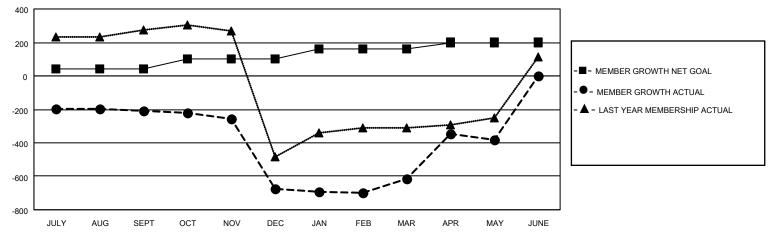

## GOALS AND ACTUAL MEMBERS CUMULATIVE

| DROPPED CLUBS: 54 |       | 61 CLUBS OF 139 ADDED 1 OR<br>MORE NEW MEMBERS | GENDER DISTRIBUTION                   |                |  |
|-------------------|-------|------------------------------------------------|---------------------------------------|----------------|--|
|                   |       | WORE NEW WEINBERS                              | MALE                                  | 2,469 (67.33%) |  |
|                   |       |                                                | FEMALE                                | 1,198 (32.67%) |  |
| DROPPED MEMBERS   |       |                                                | NON BINARY                            | 0 (0.00%)      |  |
|                   |       |                                                | PREFER NOT TO ANSWER                  | 0 (0.00%)      |  |
| DECEASED          | 6     |                                                |                                       |                |  |
| CLUB CANCELLED    | 76    | CLICK HERE FOR CUMULATIVE                      | TOTAL FAMILY UNIT MEMBERS             | 2,939          |  |
| OTHER             | 971   | MEMBERSHIP DATA                                |                                       | ·              |  |
| TOTAL             | 1,053 |                                                | FAMILY MEMBERS PAYING HALF DUES 2,197 |                |  |
|                   |       |                                                |                                       |                |  |

## MONTHLY MEMBERSHIP PROGRESS REPORT

LOCATION INDIA District 3232B1 Results as of: 5/31/2023

| Clubs                 |               |           |               | Members               |                        |                         |                                                    |
|-----------------------|---------------|-----------|---------------|-----------------------|------------------------|-------------------------|----------------------------------------------------|
| RESULTS FOR 2022-2023 |               |           |               | RESULTS FOR 2022-2023 |                        |                         |                                                    |
| QUARTER               | NEW CLUB GOAL | NEW CLUBS | DROPPED CLUBS | QUARTER MEME          | BER GROWTH NET<br>GOAL | MEMBER GROWTH<br>ACTUAL | DROPPED<br>MEMBERS ACTUAL<br>(including transfers) |
| JULY/AUG/SEPT         | 3             | 0         | 45            | JULY/AUG/SEPT         | 40                     | 88                      | 275                                                |
| OCT/NOV/DEC           | 2             | 0         | 4             | OCT/NOV/DEC           | 60                     | 264                     | 683                                                |
| JAN/FEB/MAR           | 3             | 0         | 5             | JAN/FEB/MAR           | 60                     | 104                     | 30                                                 |
| APR/MAY/JUNE          | 2             | 3         | 0             | APR/MAY/JUNE          | 40                     | 367                     | 65                                                 |